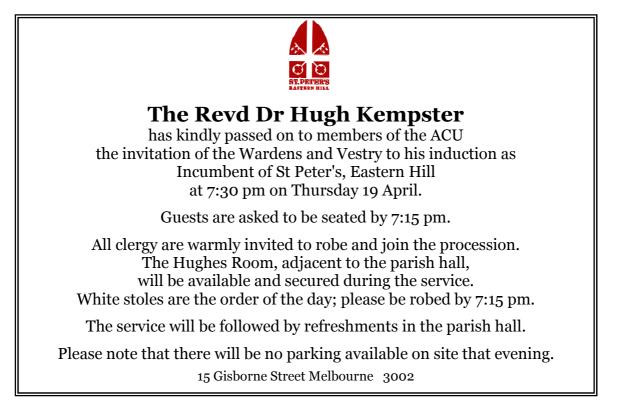

n is the appropriate title for the leader of an ACU branch.)

The Revd Wendy Hudson, who chose not to re-nominate, was thanked for her years of service as a committee member.

At its first meeting the committee elected the **Revd Ian Morrison as Deputy Chairman**, the **Revd Jim Brady as Treasurer** and **Mrs Mary Harris as Secretary**. The Committee recorded its appreciation to the **Revd Dr Helen Granowski** for her contribution as Vice President for many years.

If you have not yet paid your **2012 subscription**, we encourage you to do so as soon as possible. For your convenience, we are now able to offer **three payment options**: cheque; direct debit; transfer from Visa or Mastercard. Please use the accompanying form.

We look forward to seeing you at ACU functions during the year.







## THE ANNUAL KEBLE CELEBRATION

commemorating the Assize Sermon preached at St Mary's, Oxford on 14 July 1833

will be held at

St Paul's Cathedral, Melbourne on Friday 13 July at 8:00 pm

Preacher

THE RIGHT REVEREND KAY GOLDSWORTHY,

Assistant Bishop of Perth

Enquiries to the Secretary, Mrs Mary E Harris 214 MacPherson Street Princes Hill 3054 9380 2040 harrime@bigpond.com